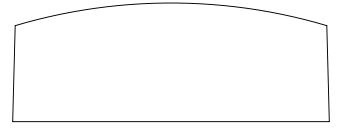

To confirm that Illumi-WELD will fit your helmet cut out the shape below and line it up against the inside area of the chin where you would like to install the light. If it is close it will fit as the hood will form to the shape of the light when screwed together. See picture below for reference.

Cut me out along outline