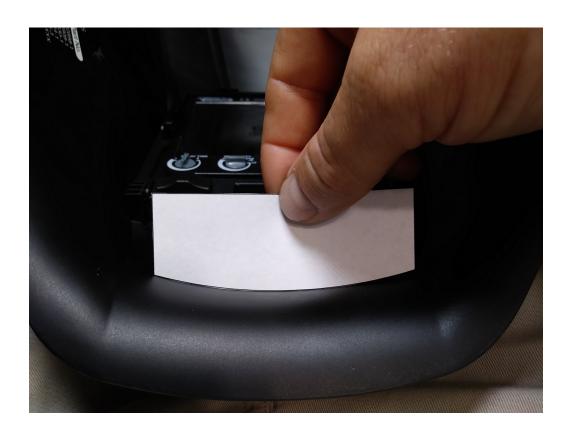

To confirm that Illumi-WELD will fit your helmet cut out the shape below and line it up against the inside area of the chin where you would like to install the light. If it is close it will fit as the hood will form to the shape of the light when screwed together. See picture below for reference.